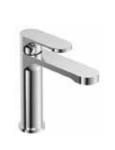

# LOOP

# SINGLE LEVER BASIN MIXER

PRODUCT ID I-FL0001

#### FEATURES

- Brass Body with Zinc Lever
- Chrome Finish

#### INCLUDED COMPONENTS

- 25mm Ceramic Cartridge
- Neoperl Aerator
- A pair of Stainless Steel Flexible Hoses 1/2" Connection
- Brass pop-up waste
- Fixing kit